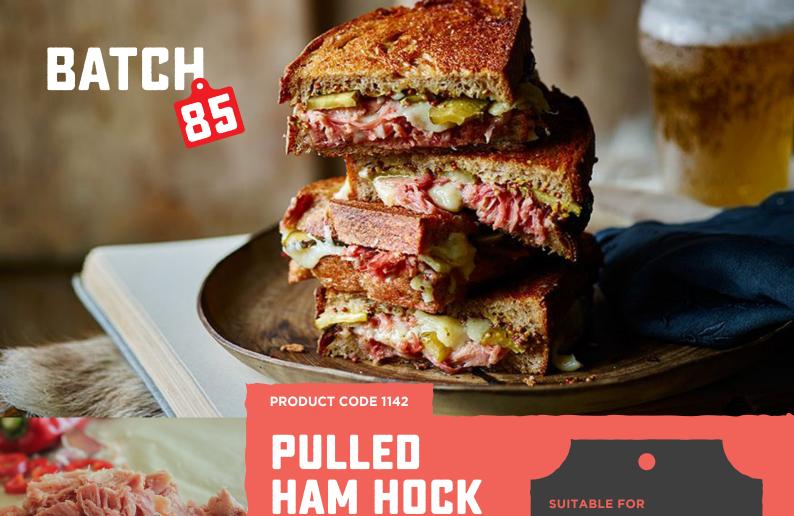

Cured pork knuckle, slow cooked

ham. Rich in flavour and simplicity.

till tender, then torn into rustic pulled pieces premium shredded

STORAGE Keep frozen at -18°C

PIECE SIZE Rough cut cubes with course circular edges